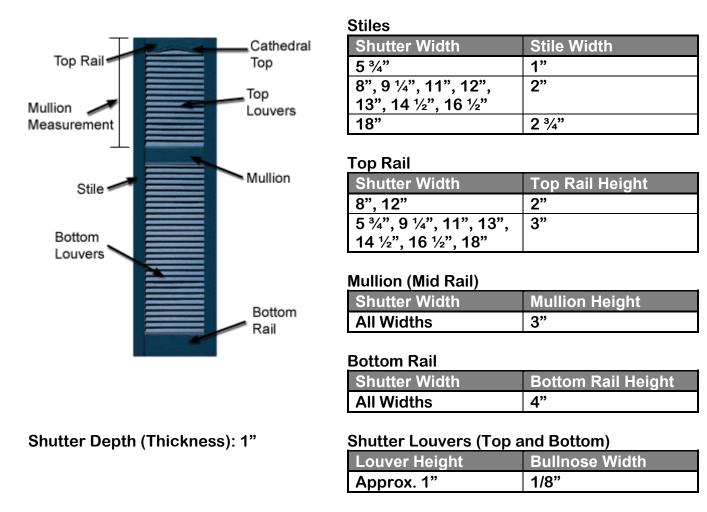

## Mid-America Custom Window Shutters Style L3 Louver Vinyl Shutters

Available Widths:  $5 \frac{3}{4}$ ,  $8 \frac{1}{2}$ ,  $9 \frac{1}{4}$ ,  $11^{\circ}$ ,  $12^{\circ}$ ,  $13^{\circ}$ ,  $14 \frac{1}{2}$ ,  $16 \frac{1}{2}$  and  $18^{\circ}$ Available Heights: From 18" to 144" in  $\frac{1}{4}$ " increments

For L3 style shutters, the mullion position is adjustable. You may specify the height from the top of the vinyl shutter to the top of the mullion to the nearest 1" increment. Note that the mullion height is 3", so if you need to align the center of the mullion to the center of your window mid rail, measure from the top of your window to the center of your window mid rail and then subtract 1  $\frac{1}{2}$ ". However, note that most people align the top of the window mid rail with the top of the mid rail of their vinyl shutters.