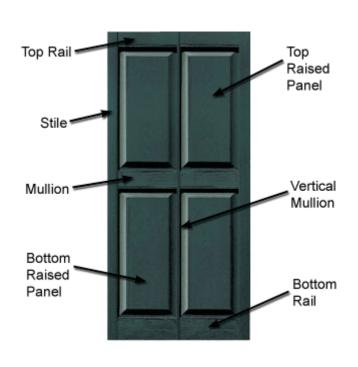

## Mid-America Exterior House Shutters Style P7 Raised Panel Vinyl Shutters

This guide is intended to help answer any questions about specific dimensions of the exterior vinyl shutters you will receive. Please note that the plastic injection molded shutter manufacturing process is not exact. All sizes are nominal and may vary slightly from one shutter color to the next.

#### **Stiles**

| Shutter Width | Stile Width |
|---------------|-------------|
| 20 ¼", 25 ½", | 2 1/8"      |
| 29 ½"         |             |
| 31"           | 2 3/4"      |

#### Top Rail

| Shutter Width     | Top Rail Height |
|-------------------|-----------------|
| 20 1/4"           | 2"              |
| 25 ½", 29 ½", 31" | 3"              |

### **Mullion (Mid Rail)**

| Shutter Width | Mullion Height |
|---------------|----------------|
| All Widths    | 3"             |

### **Vertical Mullion (C-Hook)**

| Shutter Width | Mullion Height |
|---------------|----------------|
| All Widths    | 1/2"           |

Shutter Depth (Thickness): 1"

#### **Bottom Rail**

| Shutter Width | Bottom Rail Height |
|---------------|--------------------|
| All Widths    | 4"                 |

11021 WILLINGHAM DRIVE • HUNTSVILLE, AL 35803 • PHONE: 1-800-734-6268 http://www.shuttercontractor.com