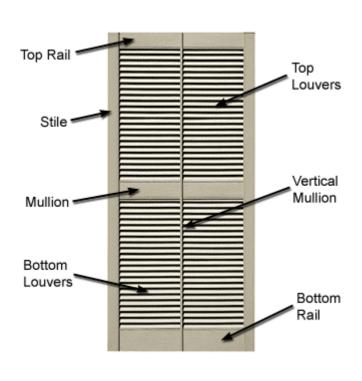

#### Stiles

| Shutter Width     | Stile Width |
|-------------------|-------------|
| 20 1/4", 25 1/2", | 2 1/8"      |
| 29 ½"             |             |
| 31"               | 2 3/4"      |

#### **Top Rail**

| Shutter Width     | Top Rail Height |
|-------------------|-----------------|
| 20 1/4"           | 2"              |
| 25 ½", 29 ½", 31" | 3"              |

#### Mullion (Mid Rail)

| Shutter Width | Mullion Height |
|---------------|----------------|
| All Widths    | 3"             |

#### **Vertical Mullion (C-Hook)**

| Shutter Width | Mullion Height |
|---------------|----------------|
| All Widths    | 1/2"           |

#### **Shutter Louvers (Top and Bottom)**

| Louver Height | Bullnose Width |
|---------------|----------------|
| Approx 1"     | 1/8"           |

#### **Bottom Rail**

| Shutter Width | <b>Bottom Rail Height</b> |
|---------------|---------------------------|
| All Widths    | 4"                        |

Shutter Depth (Thickness): 1"

Available Widths: 20 1/4", 25 1/2", 29 1/2", 31"