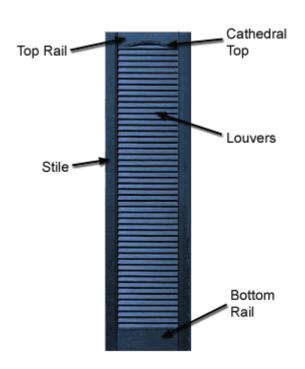

# Mid-America Custom Shutters Style L5 Louvered Vinyl Shutters

This guide is intended to help answer any questions about specific dimensions of the decorative exterior shutters you will receive. Please note that the plastic shutter manufacturing process is not exact. All sizes are nominal and may vary slightly from one shutter color to the next.

### **Stiles**

| Shutter Width         | Stile Width |
|-----------------------|-------------|
| 5 3/4"                | 1"          |
| 8", 9 1/4", 11", 12", | 2"          |
| 13", 14 ½", 16 ½"     |             |
| 18"                   | 2 3/4"      |

## Top Rail

| Shutter Width                           | Top Rail Height |
|-----------------------------------------|-----------------|
| 8", 12"                                 | 2"              |
| 5 ¾", 9 ¼", 11", 13", 14 ½", 16 ½", 18" | 3"              |

### **Bottom Rail**

| Shutter Width | Bottom Rail Height |
|---------------|--------------------|
| All Widths    | 4"                 |

Shutter Depth (Thickness): 1"

### **Shutter Louvers**

| Louver Height | Bullnose Width |
|---------------|----------------|
| Approx. 1"    | 1/8"           |

Available Widths: 5 3/4", 8 1/2", 9 1/4", 11", 12", 13", 14 1/2", 16 1/2" and 18"