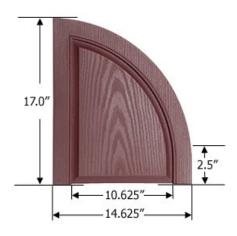

Height: 17"

Riser Height: 2 1/2"

Width: 14 5/8"

Depth (Thickness): 1"

Note: This arch top fits Mid-America open louver custom shutters, raised panel custom shutters, and Mid-America open louver standard shutters. It does not fit correctly on our standard raised panel shutters (style MP).

Please note that there is a 2  $\frac{1}{2}$ " riser on the arch top before it begins to curve. For this reason, you should order your vinyl exterior shutters 2  $\frac{1}{2}$ " shorter than your window measurement when using our custom raised panel arch tops.