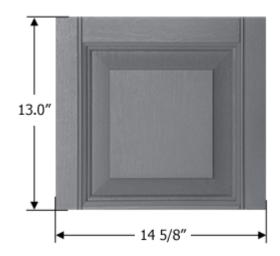

Height: 13"

Width: 14 5/8"

Depth (Thickness): 1"

Note: This transom top fits all Mastic standard and custom exterior vinyl shutters.

The raised panel shutter transom top is a decorative exterior accent for Alcoa exterior vinyl shutters. Adding it to the top of Mastic exterior vinyl shutters effectively makes raised panel shutters with 2 mid rail sections.