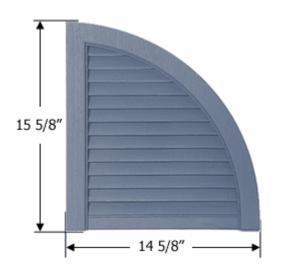

## Mastic Vinyl Window Shutters 14 5/8 Inch Louvered Arch Top

This guide is intended to help answer any questions about specific dimensions of the vinyl shutter arch tops you will receive. Please note that the vinyl shutter arch top manufacturing process is not exact. All sizes are nominal and may vary slightly from one shutter color to the next.

Height: 15 5/8"

Width: 14 5/8"

Depth (Thickness): 1 1/8"

Note: This arch top fits all Mastic standard

and custom exterior vinyl shutters.

The louvered shutter arch top is a decorative exterior accent for Mastic exterior vinyl shutters. Adding it to the top of Alcoa exterior vinyl shutters makes them fit better with half round windows.