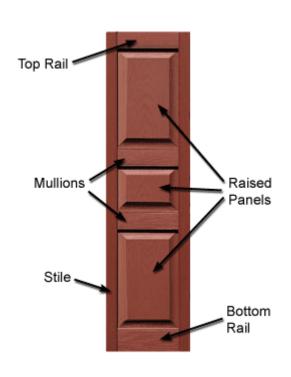

#### Stiles

| Shutter Width     | Stile Width |
|-------------------|-------------|
| 9 ¼", 12", 14 ½", | 2"          |
| 16 ½"             |             |
| 18"               | 2 3/4"      |

### Top Rail

| Shutter Width              | Top Rail Height |
|----------------------------|-----------------|
| 12"                        | 2"              |
| 9 ¼", 14 ½", 16 ½",<br>18" | 3"              |

#### **Mullions (Mid Rails)**

| Shutter Width | Mullion Height |
|---------------|----------------|
| All Widths    | 3"             |

#### **Bottom Rail**

| Shutter Width | <b>Bottom Rail Height</b> |
|---------------|---------------------------|
| All Widths    | 4"                        |

Shutter Depth (Thickness): 1"

Available Widths: 9 ¼", 12", 14 ½", 16 ½" and 18" Available Heights: From 33" to 144" in ¼" increments