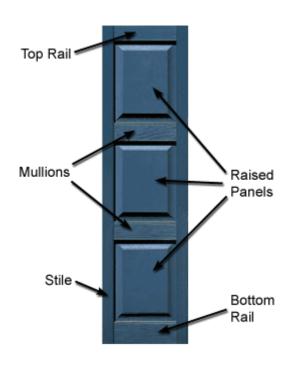

#### Stiles

| Shutter Width     | Stile Width |
|-------------------|-------------|
| 9 ¼", 12", 14 ½", | 2"          |
| 16 ½"             |             |
| 18"               | 2 3/4"      |

### Top Rail

| Shutter Width              | Top Rail Height |
|----------------------------|-----------------|
| 12"                        | 2"              |
| 9 ¼", 14 ½", 16 ½",<br>18" | 3"              |

#### Mullions (Mid Rails)

| Shutter Width | Mullion Height |
|---------------|----------------|
| All Widths    | 3"             |

#### **Bottom Rail**

| Shutter Width | <b>Bottom Rail Height</b> |
|---------------|---------------------------|
| All Widths    | 4"                        |

Shutter Depth (Thickness): 1"

Available Widths: 9  $\frac{1}{4}$ ", 12", 14  $\frac{1}{2}$ ", 16  $\frac{1}{2}$ " and 18" Available Heights: From 33" to 144" in  $\frac{1}{4}$ " increments