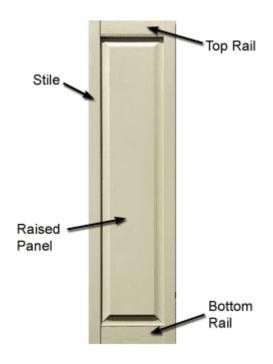

#### Mid-America Vinyl Window Shutters Style P1 Raised Panel Shutters

This guide is intended to help answer any questions about specific dimensions of the vinyl decorative shutters you will receive. Please note that the vinyl exterior shutter manufacturing process is not exact. All sizes are nominal and may vary slightly from one shutter color to the next.

| Stile Width        |
|--------------------|
| 2"                 |
|                    |
| 2 <sup>3</sup> /4" |
|                    |

#### Top Rail

| Shutter Width       | Top Rail Height |
|---------------------|-----------------|
| 12"                 | 2"              |
| 9 ¼", 14 ½", 16 ½", | 3"              |
| 18"                 |                 |

## **Bottom Rail**

| Shutter Width | Bottom Rail Height |
|---------------|--------------------|
| All Widths    | 4"                 |

Shutter Depth (Thickness): 1"