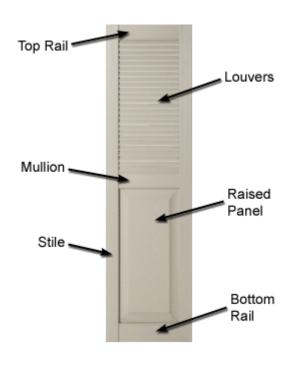

### Mid-America Custom Vinyl Shutters Style LP2 Combination Louver & Raised Panel Shutters

This guide is intended to help answer any questions about specific dimensions of the exterior custom shutters you will receive. Please note that the vinyl decorative shutter manufacturing process is not exact. All sizes are nominal and may vary slightly from one shutter color to the next.

| Stiles        |  |
|---------------|--|
| Shutter Width |  |

| Shutter Width     | Stile Width                     |
|-------------------|---------------------------------|
| 9 ¼", 12", 14 ½", | 2"                              |
| <b>16</b> ½"      |                                 |
| 18"               | 2 <sup>3</sup> / <sub>4</sub> " |

### Top Rail

| Shutter Width              | Top Rail Height |  |
|----------------------------|-----------------|--|
| 12"                        | 2"              |  |
| 9 ¼", 14 ½", 16 ½",<br>18" | 3"              |  |

#### Mullion (Mid Rail)

| Shutter Width | Mullion Height |
|---------------|----------------|
| All Widths    | 3"             |

#### **Bottom Rail**

| Shutter Width | Bottom Rail Height |
|---------------|--------------------|
| All Widths    | 4"                 |

Shutter Depth (Thickness): 1"

#### **Shutter Louvers**

| Louver Height | Bullnose Width |
|---------------|----------------|
| Approx. 1"    | 1/8"           |

11021 WILLINGHAM DRIVE • HUNTSVILLE, AL 35803 • PHONE: 1-800-734-6268 http://www.shuttercontractor.com