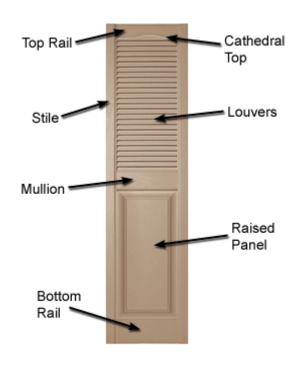

### Mid-America Vinyl Window Shutters Style LP1 Combination Louver & Raised Panel Shutters

This guide is intended to help answer any questions about specific dimensions of the decorative exterior shutters you will receive. Please note that the vinyl synthetic shutter manufacturing process is not exact. All sizes are nominal and may vary slightly from one shutter color to the next.

| <b>C</b> ti | وما |
|-------------|-----|
| SU          | เยอ |

| Stiles                                                                  |                    |
|-------------------------------------------------------------------------|--------------------|
| Shutter Width                                                           | Stile Width        |
| 9 <sup>1</sup> ⁄ <sub>4</sub> ", 12", 14 <sup>1</sup> ⁄ <sub>2</sub> ", | 2"                 |
| <b>16</b> <sup>1</sup> ⁄ <sub>2</sub> "                                 |                    |
| 18"                                                                     | 2 <sup>3</sup> /4" |

## Top Rail

| Shutter Width              | Top Rail Height |
|----------------------------|-----------------|
| 12"                        | 2"              |
| 9 ¼", 14 ½", 16 ½",<br>18" | 3"              |

#### **Mullion (Mid Rail)**

| Shutter Width | Mullion Height |
|---------------|----------------|
| All Widths    | 3"             |

#### **Bottom Rail**

| Shutter Width | Bottom Rail Height |
|---------------|--------------------|
| All Widths    | 4"                 |

#### **Shutter Louvers**

| Louver Height | Bullnose Width |
|---------------|----------------|
| Approx. 1"    | 1/8"           |

Shutter Depth (Thickness): 1"

11021 WILLINGHAM DRIVE • HUNTSVILLE, AL 35803 • PHONE: 1-800-734-6268 http://www.shuttercontractor.com