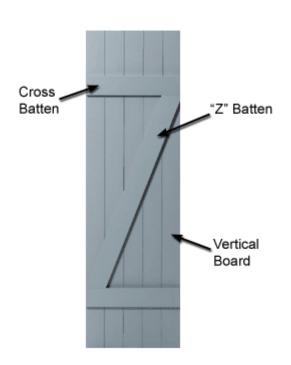

## Mid-America Exterior Shutters Style J5-Z Decorative Board & Batten Shutters

This guide is intended to help answer any questions about specific dimensions of the vinyl shutters for your windows. Please note that the manufacturing process for plastic exterior shutters is not exact. All sizes are nominal and may vary slightly from one shutter color to the next.

Vertical Board Width: 3 1/2"

Cross-Batten Height: 3 1/2"

"Z" Batten Width: 3 1/2"

## **Shutter Depth (Thickness):**

- 1 3/4" at the Cross Battens
- 1 3/4" at the "Z" Batten
- 7/8" between the Cross Battens and "Z" Batten

Shutter Width: 17 1/2"