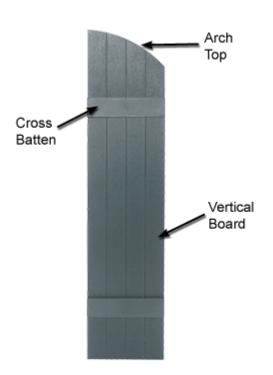

## Mid-America Custom Shutters Style J4-A Exterior Board & Batten Shutters

This guide is intended to help answer any questions about specific dimensions of the custom vinyl shutters you will receive. Please note that the manufacturing process for plastic window shutters is not exact. All sizes are nominal and may vary slightly from one shutter color to the next.

Vertical Board Width: 3 1/2"

Cross-Batten Height: 3 1/2"

Height difference between high side and low side: 6 1/2".

**Shutter Depth (Thickness):** 

- 13/4" at the Cross Battens
- 7/8" between the Cross Battens

Shutter Width: 14"

Available Heights:

From 18" to 144" in ¼" increments

Board and batten shutters that are less than 55" in height will only have 2 cross battens. Board & batten shutters that are over 55" in height will be constructed with 3 cross battens.