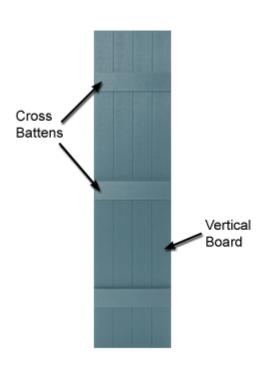

## Mid-America Exterior Shutters Style J4 Board and Batten Shutters

This guide is intended to help answer any questions about specific dimensions of the vinyl exterior shutters you will receive. Please note that the manufacturing process for plastic shutters is not exact. All sizes are nominal and may vary slightly from one shutter color to the next.

Vertical Board Width: 3 1/2"

Cross-Batten Height: 3 1/2"

**Shutter Depth (Thickness):** 

- 1 3/4" at the Cross Battens
- 7/8" between the Cross Battens

Shutter Width: 14"

**Available Heights:** 

• From 18" to 144" in 1/4" increments

Board and batten shutters that are less than 55" in height will only have 2 cross battens. Board & batten shutters that are over 55" in height will be constructed with 3 cross battens.