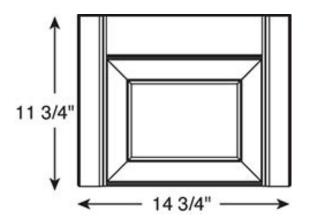

Height: 11 3/4"

Width: 14 3/4"

Depth (Thickness): 7/8"

Note: This transom top fits Mid-America raised panel standard shutters when ordered in 14 3/4" widths (style MP). Note that this transom top does not fit properly on custom shutters or standard louver shutters.