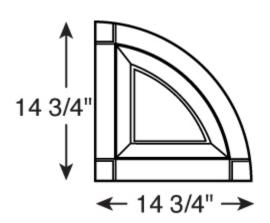

## Mid-America Vinyl Window Shutters 14 3/4 Inch Raised Panel Arch Top

This guide is intended to help answer any questions about specific dimensions of the outdoor vinyl shutter arch tops you will receive. Please note that the outdoor vinyl shutter arch top manufacturing process is not exact. All sizes are nominal and may vary slightly from one shutter color to the next.

Height: 14 3/4"

Width: 14 3/4"

Depth (Thickness): 7/8"

Note: This arch top fits Mid-America raised panel standard shutters when ordered in 14 3/4" widths (style MP). Note that this arch top does not fit properly on custom shutters.