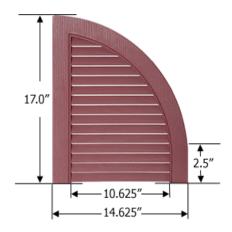

Height: 17"

Riser Height: 2 1/2"

Width: 14 5/8"

Depth (Thickness): 1"

Note: This arch top fits Mid-America open louver custom shutters, raised panel custom shutters, and Mid-America open louver standard shutters. It does not fit correctly on our standard raised panel shutters (style MP).

Please note that there is a  $2\frac{1}{2}$ " riser on the arch top before it begins to curve. For this reason, you should order your exterior vinyl shutters that are  $2\frac{1}{2}$ " shorter than your window measurement when using our custom louvered arch tops.